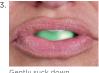

#### \*For 10% Hydrogen Peroxide Kit Instructions

(For 15% Hydrogen Peroxide Kit, decrease wear time to 15 to 20 minutes)

[Reference: Opalescence Instruction Guide]

Remove from package

Center tray on arch

Gently suck down or swallow

Remove outer tray

Suck down or swallow again

Wear for 30 to 60 minutes\*