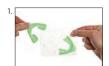

#### \*For 10% Hydrogen Peroxide Kit Instructions

(For 15% Hydrogen Peroxide Kit, decrease wear time to 15 to 20 minutes)

[Reference: Opalescence Instruction Guide]

Remove from package

Center tray on arch