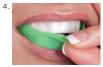

#### \*For 10% Hydrogen Peroxide Kit Instructions

(For 15% Hydrogen Peroxide Kit, decrease wear time to 15 to 20 minutes)

[Reference: Opalescence Instruction Guide]

Remove from package

Center tray on arch

Gently suck down or swallow

Remove outer tray

Suck down or swallow again

Wear for 30 to 60 minutes\*