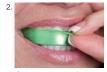

Gently suck down or swallow

Remove outer tray

Suck down or swallow again

Wear for 30 to 60 minutes\*